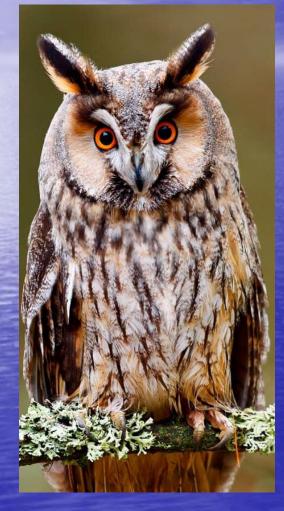

#### An owl works with others to find an answer that makes everyone happy.

A fox encourages everyone to give in a little, in other words, to compromise.