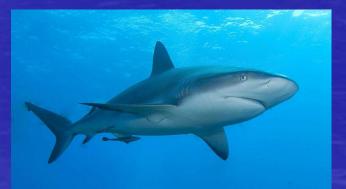

### What kind of animal are you?

A teddy bear always gives in to others.

A tortoise avoids arguments, hiding his head even when in the right.

A shark wants to win at all costs – and doesn't care what it takes, or the feelings of the other person