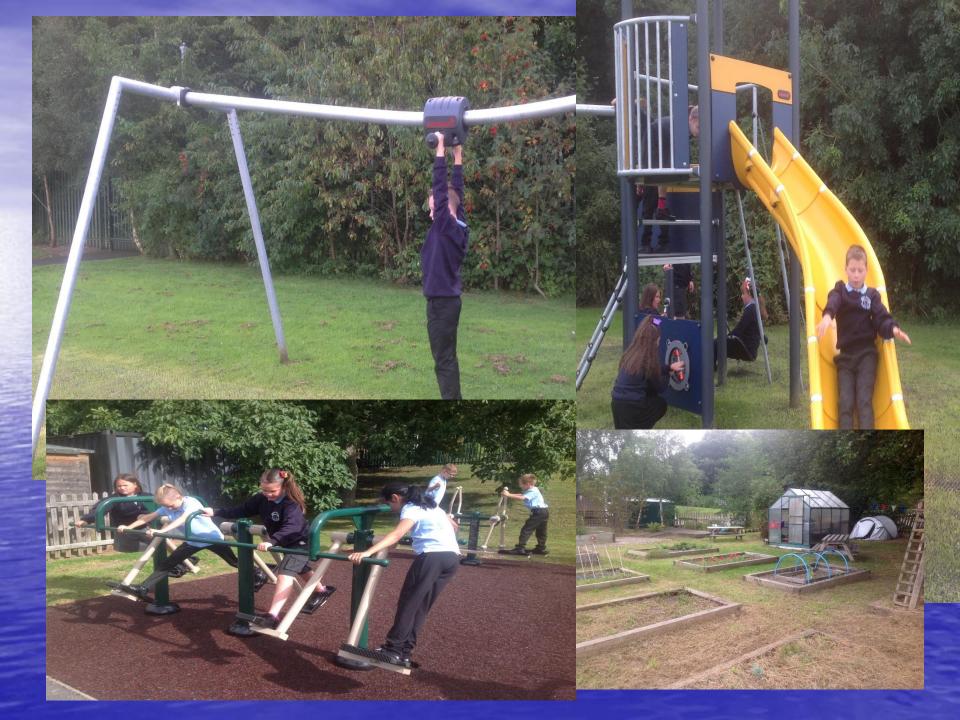

# Bikes and scooters to go in bike shed

# After school... not on play equipment..