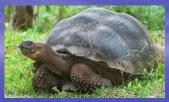

### What kind of animal are you?

A teddy bear always gives in to others.

A tortoise avoids arguments, hiding his head even when in the right.

A shark wants to win at all costs – and doesn't care what it takes, or the feelings of the other person