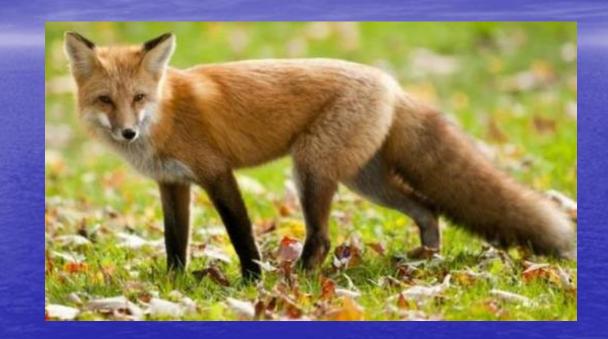

#### An owl works with others to find an answer that makes everyone happy.

A fox encourages everyone to give in a little, in other words, to compromise.