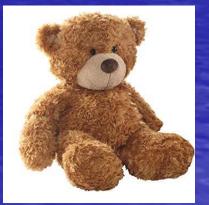

### What kind of animal are you?

A teddy bear always gives in to others.

A tortoise avoids arguments, hiding his head even when in the right.

A shark wants to win at all costs – and doesn't care what it takes, or the feelings of the other person