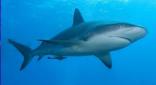

### What kind of animal are you?

A teddy bear always gives in to others.

A tortoise avoids arguments, hiding his head even when in the right.

A shark wants to win at all costs – and doesn't care what it takes, or the feelings of the other person